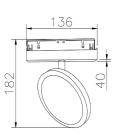

## ENGLISH IP20

Specification of installation

In order to ensure safety use, please notice the following items:

- Read and understand the whole Specification.

Suitable for the use of 220-240V and 50-60Hz.
 Must be installed on the fixed places and be checked annually.

Nost be installed on the liked places and be checked allifically
 Please wear gloves as installment and avoid rot on the surface of plaeting.

Please turn off the lighting source by soft cloth as cleaning prohibited to use of rotted detergent.
 Please connect with the local sales service center when there are any abnormality.





Product coding: CLT 0.33 012 9W 4000K