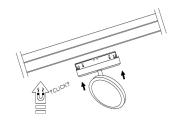

## ENGLISH IP20

Specification of installation

In order to ensure safety use, please notice the following items:

- Read and understand the whole Specification.

Suitable for the use of 220-240V and 50-60Hz.
 Must be installed on the fixed places and be checked annually.

Nost be installed on the liked places and be checked allifically
 Please wear gloves as installment and avoid rot on the surface of plaeting.

Please turn off the lighting source by soft cloth as cleaning prohibited to use of rotted detergent.
 Please connect with the local sales service center when there are any abnormality.